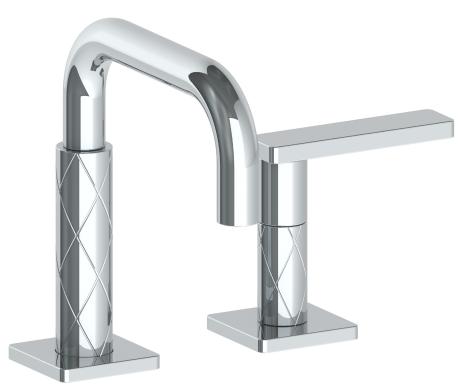

## 71-1.3-LLO6

Deck Mounted 2 Hole Lavatory Set

Flow Rate: 1.2 GPM

Includes MPU5 soft-touch drain

Meets the applicable requirements of ASME A112.18.1-2005/CSA B125.1-05, entitled "Plumbing Supply Fittings"

## 71-1.3-LLD4

Deck Mounted 2 Hole Lavatory Set

Flow Rate: 1.2 GPM

Includes MPU5 soft-touch drain

Meets the applicable requirements of ASME A112.18.1-2005/CSA B125.1-05, entitled "Plumbing Supply Fittings"

## 71-1.3-LLP5

Deck Mounted 2 Hole Lavatory Set

Flow Rate: 1.2 GPM

Includes MPU5 soft-touch drain

Meets the applicable requirements of ASME A112.18.1-2005/CSA B125.1-05, entitled "Plumbing Supply Fittings"