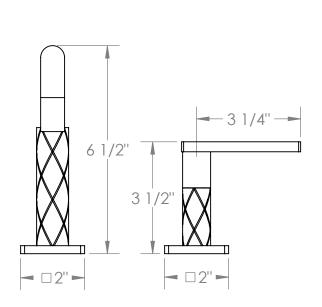

## 71-1.3-LLO6

Deck Mounted 2 Hole Lavatory Set

Flow Rate: 1.2 GPM

Includes MPU5 soft-touch drain

Meets the applicable requirements of ASME A112.18.1-2005/CSA B125.1-05, entitled "Plumbing Supply Fittings"

## 71-1.3-LLD4

Deck Mounted 2 Hole Lavatory Set

Flow Rate: 1.2 GPM

Includes MPU5 soft-touch drain

Meets the applicable requirements of ASME A112.18.1-2005/CSA B125.1-05, entitled "Plumbing Supply Fittings"

## 71-1.3-LLP5

Deck Mounted 2 Hole Lavatory Set

Flow Rate: 1.2 GPM

Includes MPU5 soft-touch drain

Meets the applicable requirements of ASME A112.18.1-2005/CSA B125.1-05, entitled "Plumbing Supply Fittings"