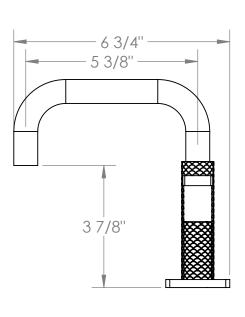

## 71-1.3-LLO6

Deck Mounted 2 Hole Lavatory Set

Flow Rate: 1.2 GPM

Includes MPU5 soft-touch drain

Meets the applicable requirements of ASME A112.18.1-2005/CSA B125.1-05, entitled "Plumbing Supply Fittings"

## 71-1.3-LLD4

Deck Mounted 2 Hole Lavatory Set

Flow Rate: 1.2 GPM

Includes MPU5 soft-touch drain

Meets the applicable requirements of ASME A112.18.1-2005/CSA B125.1-05, entitled "Plumbing Supply Fittings"

## 71-1.3-LLP5

Deck Mounted 2 Hole Lavatory Set

Flow Rate: 1.2 GPM

Includes MPU5 soft-touch drain

Meets the applicable requirements of ASME A112.18.1-2005/CSA B125.1-05, entitled "Plumbing Supply Fittings"