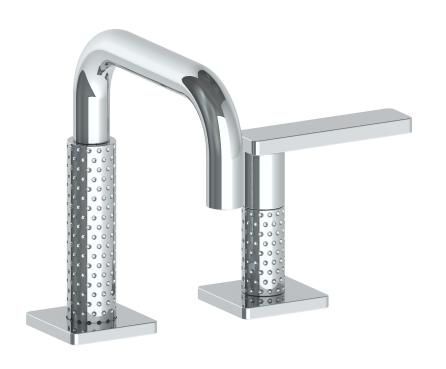

## 71-1.3-LLO6

Deck Mounted 2 Hole Lavatory Set

Flow Rate: 1.2 GPM

Includes MPU5 soft-touch drain

Meets the applicable requirements of ASME A112.18.1-2005/CSA B125.1-05, entitled "Plumbing Supply Fittings"

## 71-1.3-LLD4

Deck Mounted 2 Hole Lavatory Set

Flow Rate: 1.2 GPM

Includes MPU5 soft-touch drain

Meets the applicable requirements of ASME A112.18.1-2005/CSA B125.1-05, entitled "Plumbing Supply Fittings"

## 71-1.3-LLP5

Deck Mounted 2 Hole Lavatory Set

Flow Rate: 1.2 GPM

Includes MPU5 soft-touch drain

Meets the applicable requirements of ASME A112.18.1-2005/CSA B125.1-05, entitled "Plumbing Supply Fittings"