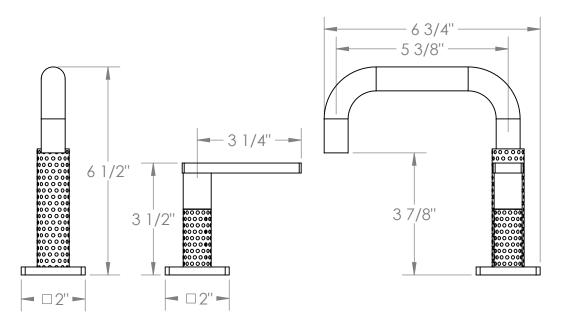

## 71-1.3-LLO6

Deck Mounted 2 Hole Lavatory Set

Flow Rate: 1.2 GPM

Includes MPU5 soft-touch drain

Meets the applicable requirements of ASME A112.18.1-2005/CSA B125.1-05, entitled "Plumbing Supply Fittings"

## 71-1.3-LLD4

Deck Mounted 2 Hole Lavatory Set

Flow Rate: 1.2 GPM

Includes MPU5 soft-touch drain

Meets the applicable requirements of ASME A112.18.1-2005/CSA B125.1-05, entitled "Plumbing Supply Fittings"

## 71-1.3-LLP5

Deck Mounted 2 Hole Lavatory Set

Flow Rate: 1.2 GPM

Includes MPU5 soft-touch drain

Meets the applicable requirements of ASME A112.18.1-2005/CSA B125.1-05, entitled "Plumbing Supply Fittings"