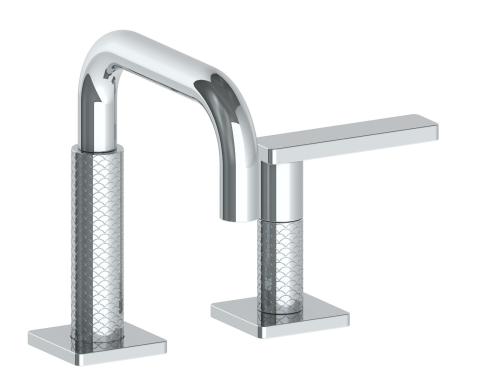

## 71-1.3-LLO6

Deck Mounted 2 Hole Lavatory Set

Flow Rate: 1.2 GPM

Includes MPU5 soft-touch drain

Meets the applicable requirements of ASME A112.18.1-2005/CSA B125.1-05, entitled "Plumbing Supply Fittings"

## 71-1.3-LLD4

Deck Mounted 2 Hole Lavatory Set

Flow Rate: 1.2 GPM

Includes MPU5 soft-touch drain

Meets the applicable requirements of ASME A112.18.1-2005/CSA B125.1-05, entitled "Plumbing Supply Fittings"

## 71-1.3-LLP5

Deck Mounted 2 Hole Lavatory Set

Flow Rate: 1.2 GPM

Includes MPU5 soft-touch drain

Meets the applicable requirements of ASME A112.18.1-2005/CSA B125.1-05, entitled "Plumbing Supply Fittings"