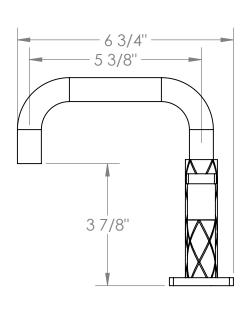

## 71-1.3-LLO6

Deck Mounted 2 Hole Lavatory Set

Flow Rate: 1.2 GPM

Includes MPU5 soft-touch drain

Meets the applicable requirements of ASME A112.18.1-2005/CSA B125.1-05, entitled "Plumbing Supply Fittings"

## 71-1.3-LLD4

Deck Mounted 2 Hole Lavatory Set

Flow Rate: 1.2 GPM

Includes MPU5 soft-touch drain

Meets the applicable requirements of ASME A112.18.1-2005/CSA B125.1-05, entitled "Plumbing Supply Fittings"

## 71-1.3-LLP5

Deck Mounted 2 Hole Lavatory Set

Flow Rate: 1.2 GPM

Includes MPU5 soft-touch drain

Meets the applicable requirements of ASME A112.18.1-2005/CSA B125.1-05, entitled "Plumbing Supply Fittings"