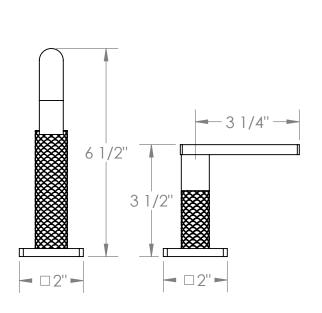

## 71-1.3-LLO6

Deck Mounted 2 Hole Lavatory Set

Flow Rate: 1.2 GPM

Includes MPU5 soft-touch drain

Meets the applicable requirements of ASME A112.18.1-2005/CSA B125.1-05, entitled "Plumbing Supply Fittings"

## 71-1.3-LLD4

Deck Mounted 2 Hole Lavatory Set

Flow Rate: 1.2 GPM

Includes MPU5 soft-touch drain

Meets the applicable requirements of ASME A112.18.1-2005/CSA B125.1-05, entitled "Plumbing Supply Fittings"

## 71-1.3-LLP5

Deck Mounted 2 Hole Lavatory Set

Flow Rate: 1.2 GPM

Includes MPU5 soft-touch drain

Meets the applicable requirements of ASME A112.18.1-2005/CSA B125.1-05, entitled "Plumbing Supply Fittings"